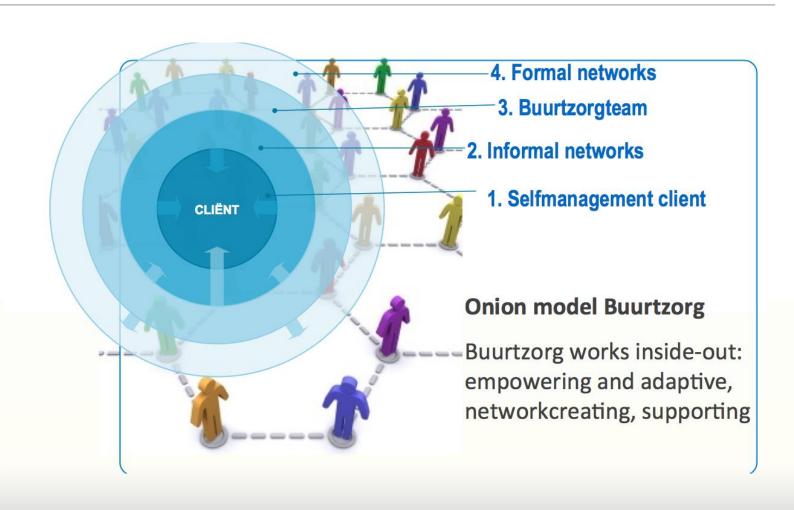

## Onion model Buurtzorg

## **Patient**

- Central
- Environment
- Manage care
- Time, no pressure!
- 3-4 different nurses
- 1 contact nurse

## Nurse

- Small teams
- Self management
- Neighbourhood
- · "Short line"
- High responsibility
- Lower absenteeism