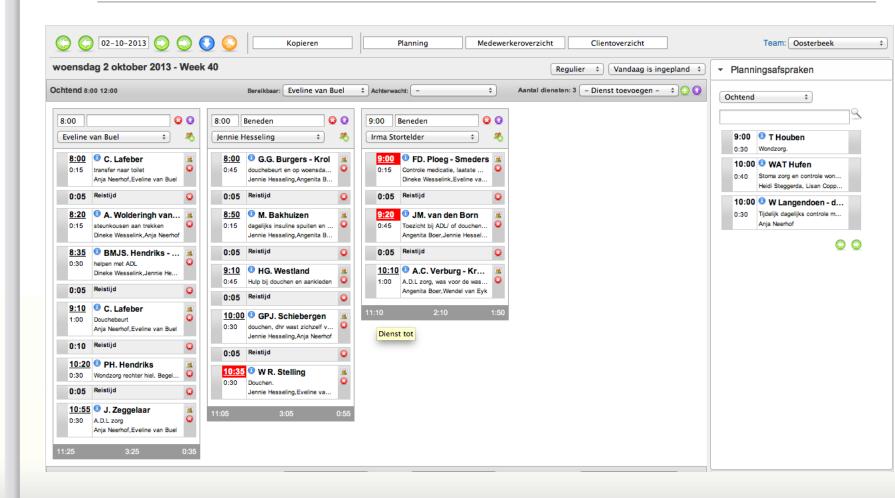

lanning
- Lot of employees
- Different levels





## Onion model Buurtzorg





## **Patient**

- Central
- Environment
- Manage care
- Time, no pressure!
- 3-4 different nurses
- 1 contact nurse





## Nurse

- Small teams
- Self management
- Neighbourhood
- · "Short line"
- High responsibility
- Lower absenteeism





#### **Our Team**

- 3 nurses and 4 nursing assistants
- 60-70% care
- 20-30% administrative
- $\pm$  30-40 patients
- Profile patients:
  - Frail eldery
  - Cancer
  - Heart disease
  - Dementia
- Age group: 70-96 years old. (rarely a child)

BUURTZORG

Population Oosterbeek:

- 11,000 inhabitants





## My day & week

- Visit 5-7 patients
  - Start around 8 am untill 12-13 pm.
  - Diverse care
- Support colleagues
- Office / administation / meeting



## Day planning





## Network in the community

- Office in Primay Care Center
  - Physiotherapy
  - Ergonomics
  - Psychology
  - Company physician
- 1 Pharmacy
- 2 General practices
- 3 Hospitals
- 3 Major home care organizations



## Relationship with GP

- "Short line"
- Easy to consult
- Involved with their patient
- Take time

 When we make a phone call they know that our question is worth it to answer.



## **Prevention Projects**

- Focus on self support
- Using patient centered groups
- Working together with volunteers
- Example: rollator race



#### Patient: Pancreas Cancer (2011 January-April)

Female 60 years with pancreas cancer, Husband with bladder cancer, 2 children live apart

- •GP, weekly visit
- •Buurtzorg, 2-3 times/day: palliative care, ADL, morphine infusion.
- Home care, once/d