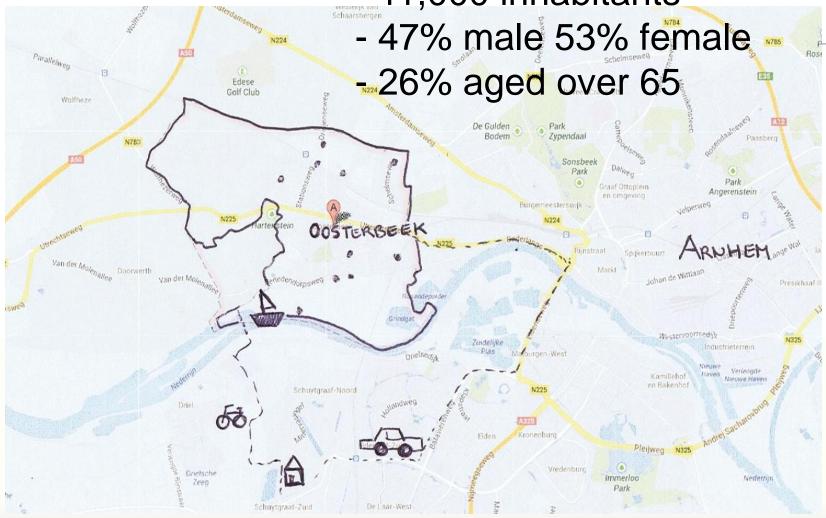

- -Community Nurse: 2005-2007
- -Staff function in a Psychiatric hospital: 2007-2008
- -Community Nurse in Buurtzorg: from 2008



# "Regular" organisation

- Management
- Planning
- Lot of employees
- Different levels





## Onion model Buurtzorg





## **Patient**

- Central
- Environment
- Manage care
- Time, no pressure!
- 3-4 different nurses
- 1 contact nurse





## Nurse

- Small teams
- Self management
- Neighbourhood
- · "Short line"
- High responsibility
- Lower absenteeism





#### **Our Team**

- 3 nurses and 4 nursing assistants
- 60-70% care
- 20-30% administrative
- $\pm$  30-40 patients
- Profile patients:
  - Frail eldery
  - Cancer
  - Heart disease
  - Dementia
- Age group: 70-96 years old. (rarely a child)

BUURTZORG

Population Oosterbeek:

- 11,000 inhabitants





## My day & week

- Visit 5-7 patients
  - Start around 8 am untill 12-13 pm.
  - Diverse care
- Support colleagues
- Office / administation / meeting



## Day planning





## Network in the community

- Office in Primay Care Center
  - Physiotherapy
  - Ergonomics
  - Psychology
  - Company physician
- 1 Pharmacy
- 2 General practices
- 3 Hospitals
- 3 Major home care organizations



## Relationship with GP

- "Short line"
- Easy to consult
- Involved with their patient
- Take time

 When we make a phone call they know that our question is worth it to answer.



## **Prevention Projects**

- Focus on self support
- Using patient centered groups
- Working together with volunteers
- Example: rollator race



#### Patient: Pancreas Cancer (2011 January-April)

Female 60 years with pan